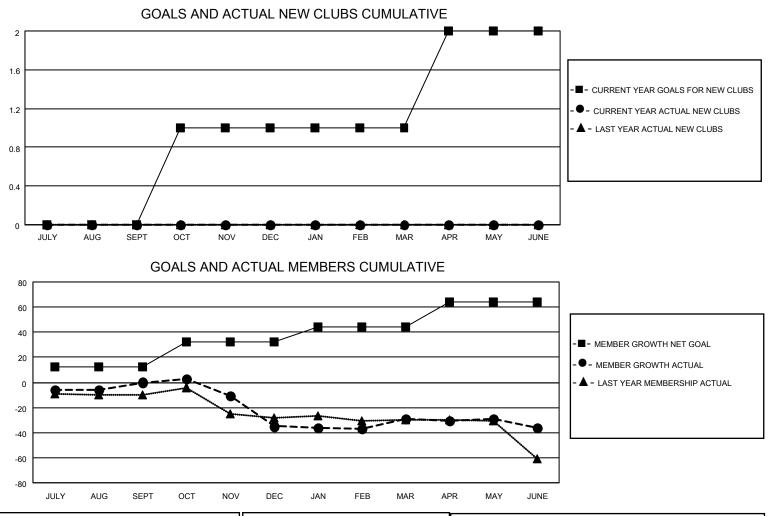

## LOCATION NORTH CAROLINA

District 31 I

Results as of: 6/30/2023

| Clubs                 |               |           |               | Members               |                        |                         |                                                    |
|-----------------------|---------------|-----------|---------------|-----------------------|------------------------|-------------------------|----------------------------------------------------|
| RESULTS FOR 2022-2023 |               |           |               | RESULTS FOR 2022-2023 |                        |                         |                                                    |
| QUARTER               | NEW CLUB GOAL | NEW CLUBS | DROPPED CLUBS | QUARTER               | BER GROWTH NET<br>GOAL | MEMBER GROWTH<br>ACTUAL | DROPPED<br>MEMBERS ACTUAL<br>(including transfers) |
| JULY/AUG/SEPT         | 0             | 0         | 2             | JULY/AUG/SEPT         | 12                     | 15                      | 13                                                 |
| OCT/NOV/DEC           | 1             | 0         | 2             | OCT/NOV/DEC           | 20                     | 17                      | 50                                                 |
| JAN/FEB/MAR           | 0             | 0         | 0             | JAN/FEB/MAR           | 12                     | 31                      | 25                                                 |
| APR/MAY/JUNE          | 1             | 0         | 0             | APR/MAY/JUNE          | 20                     | 39                      | 34                                                 |